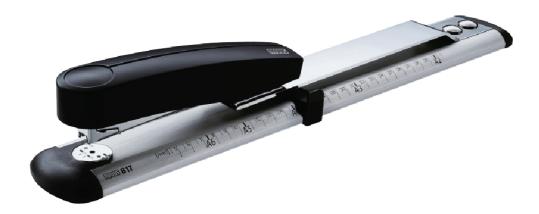

# **B17** Stapler

## Stapling depth:

Made in Germany:

The maximum stapling depth for paper, 300 mm.

This product is manufactured at the production

site in Lingen (Ems) located in Germany.