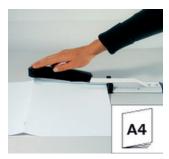

#### Stapling capacity:

This is the number of sheets of 80gsm paper that can be stapled at one time.

the stapling capacity of the B17 is a maximum of 40 sheets.