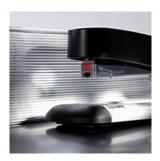

#### Anti-jamming stapling system:

This magaZine mounted on springs alloWs comfortable stapling, Without problems and Without blockages.

Permanent jamming of the staples in the device is thus avoided.

### Spring loading system:

By pressing a button on the back of the device, the staple holder system automatically ejects to the front to be loaded.