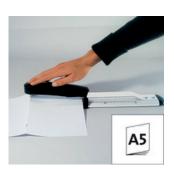

#### Stapling capacity:

This is the number of sheets of 80gsm paper that can be stapled at one time.

the stapling capacity of the B17 is a maximum of 40 sheets.