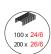

#### Staple type:

The type of staple that can be used and the capacity of the magaZine. In this example, the magaZine can accommodate  $100\,$ 24/6 or 24/8 staples AND 200 26/6 or 26/8 staples