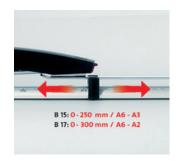

## Stapling depth:

Made in Germany:

The maximum stapling depth for paper, 300 mm.

This product is manufactured at the production

site in Lingen (Ems) located in Germany.