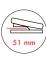

Tested in accordance With the Material Safety Act.

The maximum stapling depth for paper, 51 mm.