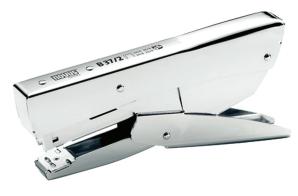

### Stapler pliers B36/2

The stapling pliers With easy and user-friendly stapling With double metal staple guide. Entirely in high quality metal and chrome.

Ref.NOB36/2

### **Characteristics:**

#### Stapling capacity:

Staple types:

The type of stapling possible.

This is the number of sheets of 80gsm paper that can be stapled at one time.

the stapling capacity of the B36 is a maximum of 15 sheets.

#### Staple type: Usable Stapl the magaZine

Usable Staple Type and magaZine capacity. In the example, the magaZine can accommodate 100 #10 staples or 100 8/4 staples.

German standard: GS safety test mark: