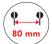

#### **Punch** spacing

The standard spacing is 80mm, except for devices With variable spacing.

**German standard: GS Security Controlled symbol:** Tested in accordance With the law on the safety of the