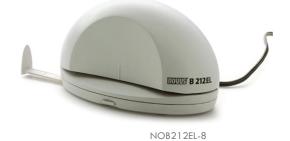

# **B212EL** perforator

NOB212EL-3

Small electric drill, modern, With adjustment bar for home or office use.