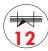

### **Punching capacity**

This is the number of sheets of 80 gsm paper that can be punched at one time. Here, the maximum punch capacity is 12 sheets.