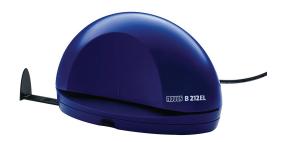

# **B212EL** perforator

NOB212EL-3

Small electric drill, modern, With adjustment bar for home or office use.