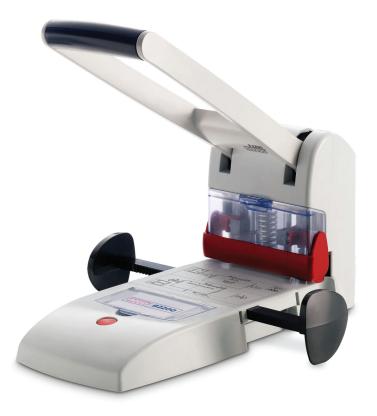

### B2200 large capacity rotary hammer

Professional device offering great comfort thanks to improved performance and security.

#### Punching capacity

This is the number of sheets of 80gsm paper that can be punched at one time. Here, the maximum punch capacity is 200 sheets.

#### Punch position:

Adjustment strip for all common DIN formats: A4, A5, A6, A4 4-hole (3 x 8); as Well as USQuart and Folio.