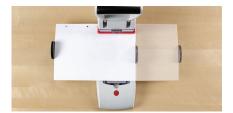

### B2200 large capacity rotary hammer

Professional device offering great comfort thanks to improved performance and security.

#### Punching capacity

This is the number of sheets of 80gsm paper that can be punched at one time. Here, the maximum punch capacity is 200 sheets.

#### Punch position:

Adjustment strip for all common DIN formats: A4, A5, A6, A4 4-hole (3 x 8); as Well as USQuart and Folio.