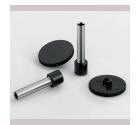

#### Easy storage

Top Locking reduces puncher clutter and

Accessory set for the B 2200: 2 punches and 8 spare discs (025-0490) Easy replacement of Wearing parts Without tools

Ref.NOB2200