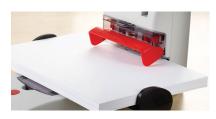

#### Punch spacing

The standard spacing is 80mm, except for devices With variable spacing.

German standard: GS safety test mark:

Inspection In accordance With the material safety law.

#### Punch position:

Adjustment strip for all common DIN formats: A4, A5, A6, A4 4-hole (3 x 8); as Well as USQuart and Folio.