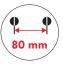

#### Punch spacing

The standard spacing is 80mm, except for devices With variable spacing.

German standard: GS safety test mark:

Inspection In accordance With the material safety law.