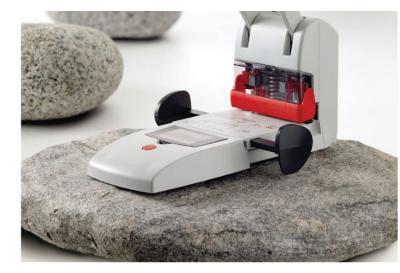

### B2200 large capacity rotary hammer

Professional device offering great comfort thanks to improved performance and security.