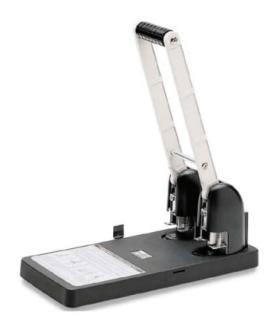

## Drill B2150

This large and robust NOVUSB 2150 block punch easily punches up to 150 sheets of paper and is easy to handle. This large capacity punch punches even the thickest catalogs and brochures. Very easy punching thanks to its lever technique.

#### Punching capacity

This is the number of sheets of 80 gsm paper that can be punched at one time. Here, the maximum punch capacity is 150 sheets.

#### Punch position:

Adjustment strip for all standard DIN formats: A4, A5, A6, A4 4 holes (3 x 8); as Well as USQuart and Folio.

#### Easy storage

The Locking of the upper part reduces the clutter of the punch and facilitates storage.