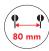

#### Punch spacing

The standard spacing is 80mm, except for units With variable spacing.

German standard: GS safety test mark: Tested in accordance With the Material Safety Act.-