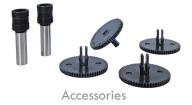

This large capacity punch punches even the thickest catalogs and brochures. Very easy punching thanks to its lever technique.

Accessory set for the B 2150: 2 punches and 4 spare discs.



nouus

### Characteristic:



#### Punching capacity

This is the number of sheets of 80 gsm paper that can be punched at one time. Here, the maximum punch capacity is 150 sheets.



#### Punch spacing

The standard spacing is 80mm, except for units With variable spacing.



German standard: GS safety test mark: Tested in accordance With the Material Safety Act.-



#### Punch position:

Adjustment strip for all standard DIN formats: A4, A5, A6, A4 4 holes (3 x 8); as Well as USQuart and Folio.



#### Easy storage

The Locking of the upper part reduces the clutter of the punch and facilitates storage.