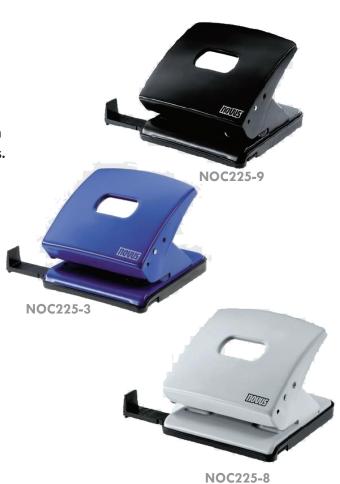

## C225 Perforator

The high-performance metal office punch With adjustment bar for DIN formats. With a new design line. Matches the NOVUS C 2 and C-Stabil staplers.

Ref.NOC225 2 year Warranty